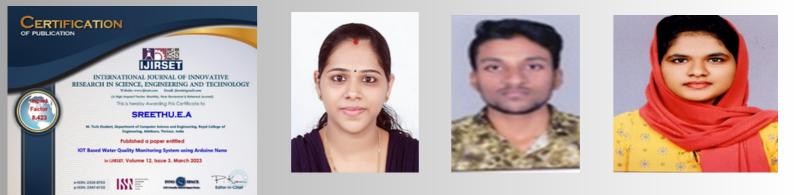

#### **STUDENT ACHIVEMENTS**

Sreethu E A of M.Tech CSE published a paper entitled "IOT Based Water Quality Monitoring System Using Arduino Nano" in IJIRSET, Volume 12, Issue 3, on March 2023.

Mr. Nithin Krishna of S7 CSE got selected as the University Football Team Player

#### M.Tech University Result(2018 - 2022 Batch)

Name: SHABEENA O SGPA: 8.55

Sreethu E A of M.Tech CSE published a paper entitled "IOT Based Water Quality Monitoring System Using Arduino Nano" in IJIRSET, Volume 12, Issue 3, on March 2023.