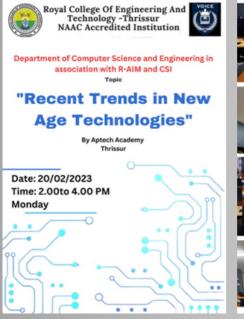

## **ASSOCIATION ACTIVITES**

Department of Computer Science and Engineering in association with R-AIM and CSI conducted a seminar on "Recent Trends in a new age Technologies" on 20th February 2023.The session was handled by Mr.Mithun Viswam, Aptech Academy, Thrissur.