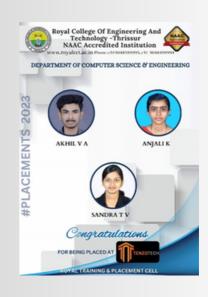

me: VIVEK SGPA:7.74

#### M.Tech University Result(2018 - 2022 Batch)





Name: SHABEENA O SGPA: 8.55





Sreethu E A of M.Tech CSE published a paper entitled "IOT Based Water Quality Monitoring System Using Arduino Nano" in IJIRSET, Volume 12, Issue 3, on March 2023.

Ms.Noor Fathima of S4 CSE is the Kalathilakam of Dhanak 2k23 Arts Fest conducted by RCET on 27th and 28th April 2023.

Mr.Abhinav P of S4 CSE is the Kalaprathibha of Dhanak 2k23 Arts Fest conducted by RCET on 27th and 28th April 2023

S5 University Result(2020-2024 Batch)Rank list



Name: RITHUL SGPA: 8.39



Name: REMIL SALIM K P SGPA: 8.17



Name: NIKHIL SGPA: 7.65

#### University Result(2021-2025 Batch)Rank list



Name: JASEENA SGPA: 8.36



Name: SANA ILLIYAS SGPA: 8.14



Name: VIVEK P SGPA: 7.95

# PLACEMENTS





### **FACULTY ACHIEVEMENTS**

|                                                                                                                    |