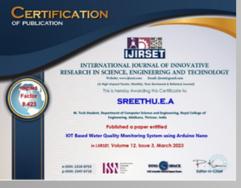

#### **STUDENT ACHIVEMENTS**

Sreethu E A of M.Tech CSE published a paper entitled "IOT Based Water Quality Monitoring System Using Arduino Nano" in IJIRSET, Volume 12, Issue 3, on March 2023.

Mr. Nithin Krishna of S7 CSE got selected as the University Football Team Player

#### M.Tech University Result(2018 - 2022 Batch)

Name: SHABEENA O SGPA: 8.55

Sreethu E A of M.Tech CSE published a paper entitled "IOT Based Water Quality Monitoring System Using Arduino Nano" in IJIRSET, Volume 12, Issue 3, on March 2023.