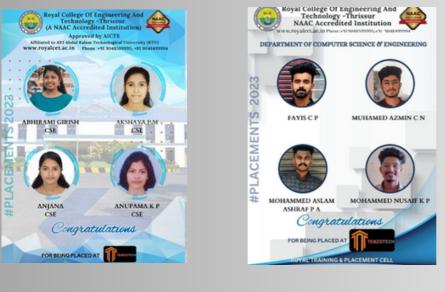

Name: VIVEK SGPA:7.74

#### M.Tech University Result(2018 - 2022 Batch)





Name: SHABEENA O SGPA: 8.55





Sreethu E A of M.Tech CSE published a paper entitled "IOT Based Water Quality Monitoring System Using Arduino Nano" in IJIRSET, Volume 12, Issue 3, on March 2023.

Ms.Noor Fathima of S4 CSE is the Kalathilakam of Dhanak 2k23 Arts Fest conducted by RCET on 27th and 28th April 2023.

Mr.Abhinav P of S4 CSE is the Kalaprathibha of Dhanak 2k23 Arts Fest conducted by RCET on 27th and 28th April 2023

S5 University Result(2020-2024 Batch)Rank list



Name: RITHUL SGPA: 8.39



Name: REMIL SALIM K P SGPA: 8.17



Name: NIKHIL SGPA: 7.65

#### University Result(2021-2025 Batch)Rank list



Name: JASEENA SGPA: 8.36



Name: SANA ILLIYAS SGPA: 8.14



Name: VIVEK P SGPA: 7.95

# PLACEMENTS





### **FACULTY ACHIEVEMENTS**

|                                                                                                                    |