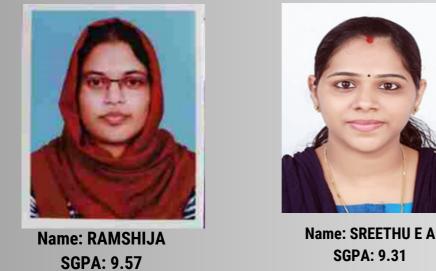

#### S6 University Result(2019-2023 Batch)Rank list

Name: SANA SGPA: 8.70

Name: SHENSHI P S SGPA: 8 30 SGPA: 8.15

# SGPA: 8.70 SGPA: 8.30 SGPA: 8.30 SGPA: 8.30

Name: REMIL SALIM K P SGPA:7.95

Name: ASMA C A SGPA:7.95

Name: RITHUL KRISHNA P SGPA:7.74